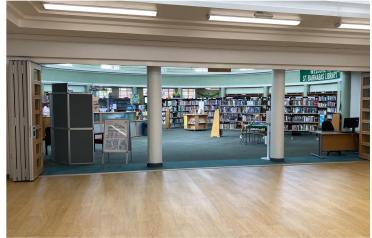

### St Barnabas library in Leicester chooses Style for folding wall

Style installed a Stylefold 120 folding wall with integrated vision panels in a performance area of the library. This houses twelve PCs, a projector and viewing screen, and the folding wall allows the area to be separated off or opened up to the wider library for large performances.

"And by integrating the vision panels gives the whole area an expansive, open plan feel and maximises the light in the room.

"It opens up new options for the library to host events and offer a great deal more to the local community than simply book lending and information services."