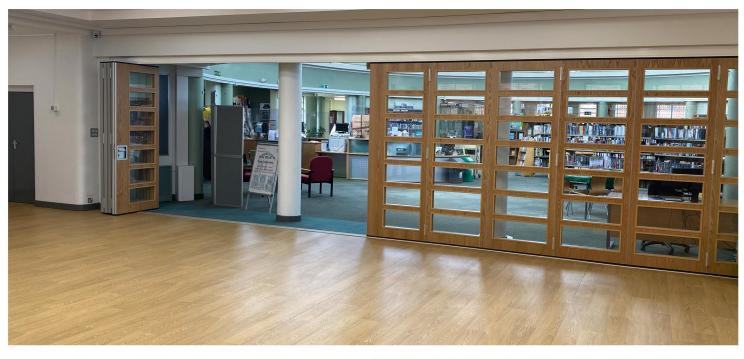

### St Barnabas library in Leicester chooses Style for folding wall

Style installed a Stylefold 120 folding wall with integrated vision panels in a performance area of the library. This houses twelve PCs, a projector and viewing screen, and the folding wall allows the area to be separated off or opened up to the wider library for large performances.

Its real wood oak veneer offers the perfect complement to the interior design of the building, and the 31dB acoustic rating gives peace to visitors in the library when the folding wall is in place.

"Our Stylefold 120 folding wall is a simple, yet very effective, solution for quickly dividing space," said Steve Williams, sales director for Style Midlands.

"And by integrating the vision panels gives the whole area an expansive, open plan feel and maximises the light in the room.

"It opens up new options for the library to host events and offer a great deal more to the local community than simply book lending and information services."