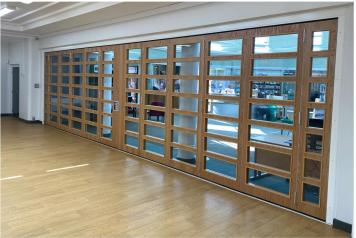

### St Barnabas library in Leicester chooses Style for folding wall

Style installed a Stylefold 120 folding wall with integrated vision panels in a performance area of the library. This houses twelve PCs, a projector and viewing screen, and the folding wall allows the area to be separated off or opened up to the wider library for large performances.

Its real wood oak veneer offers the perfect complement to the interior design of the building, and the 31dB acoustic rating gives peace to visitors in the library when the folding wall is in place.

"Our Stylefold 120 folding wall is a simple, yet very effective, solution for quickly dividing space," said Steve Williams, sales director for Style Midlands.