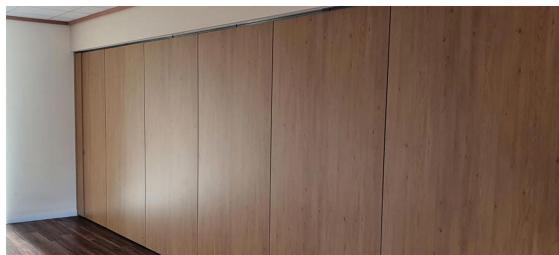

## Style adds pass door to existing moveable wall in Scottish community hall

At a community centre in Renfrewshire, Scotland (near Glasgow), Style had installed a Dorma Huppe Variflex moveable wall some years ago to enable the hall to be adapted for its day to day use.

Having enjoyed trouble-free, flexible space the team running the community centre decided it would be useful to include a door within the moveable wall so that, when the wall was in place, there could be ease of access between rooms.

Style therefore ordered a Dorma Huppe pass door to precisely match the moveable wall and visited the site to remove the standard panel, where the new door would be fitted, using the drop section in the track.

Style's moveable wall technicians then installed the pass door panel using the same drop section, placing the old panel in storage for use at a later date, if required.

"This is relatively straightforward fitting for our team," said Angela McGowan, sales & service manager at Style Scotland.