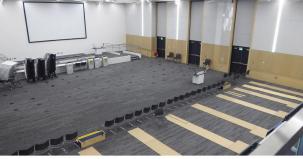

## **Oxford Brookes University** chooses Style for new Building

Style South

Consort House

Princes Road

Ferndown

BH22 9JG

Dorset

Oxford Brookes University's Clerici redevelopment saw the University's former main entrance building transformed into a hub for teaching, learning and study, with thirty teaching rooms, a collaborative lecture theatre, social learning spaces, and other exciting facilities.

Working with architect, Ostic + Williams, and contractor, McLaughlin & Harvey, Style was specified to divide the new Sir Kenneth Wheare Hall using a Skyfold moveable wall.

Skyfold is the ingenious, vertically rising, fully automatic, acoustic moveable wall housed discreetly in a ceiling cavity, and descending gracefully at the push of a button.

To sub-divide a room of this size, the Skyfold is 18.8 metres wide with a clear opening height of 7 metres, making it an enormous task requiring the very best in technical ability, project management and health and safety; the final solution becoming a real showpiece in a chic bone white finish.