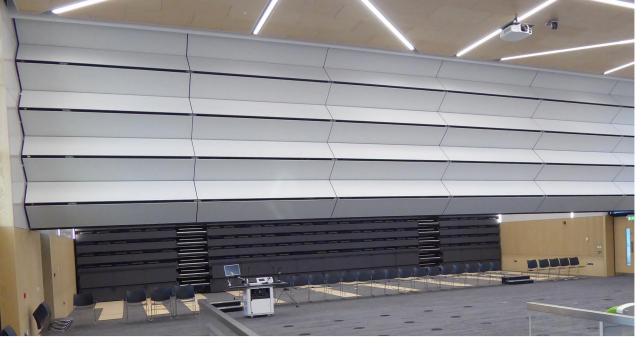

Working with architect, Ostic + Williams, and contractor, McLaughlin & Harvey, Style was specified to divide the new Sir Kenneth Wheare Hall using a Skyfold moveable wall.

Skyfold is the ingenious, vertically rising, fully automatic, acoustic moveable wall housed discreetly in a ceiling cavity, and descending gracefully at the push of a button.

To sub-divide a room of this size, the Skyfold is 18.8 metres wide with a clear opening height of 7 metres, making it an enormous task requiring the very best in technical ability, project management and health and safety; the final solution becoming a real showpiece in a chic bone white finish.

"To be chosen for such a high profile installation is always an honour," said Julian Sargent, Style's group managing director. "The Skyfold is absolutely perfect for a room of this type, taking up no floor space at all when not in use and lowering into place to divide the room.

"It also delivers an acoustic seal of such quality that concurrent events can take place either side, completely undisturbed."

Style is the exclusive UK partner to Skyfold which has seen huge popularity in universities, schools and colleges. It is also used extensively in company board rooms, hotels and conference centres.