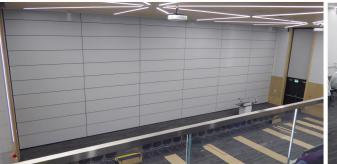

Working with architect, Ostic + Williams, and contractor, McLaughlin & Harvey, Style was specified to divide the new Sir Kenneth Wheare Hall using a Skyfold moveable wall.

Skyfold is the ingenious, vertically rising, fully automatic, acoustic moveable wall housed discreetly in a ceiling cavity, and descending gracefully at the push of a button.

To sub-divide a room of this size, the Skyfold is 18.8 metres wide with a clear opening height of 7 metres, making it an enormous task requiring the very best in technical ability, project management and health and safety; the final solution becoming a real showpiece in a chic bone white finish.

"To be chosen for such a high profile installation is always an honour," said Julian Sargent, Style's group managing director. "The Skyfold is absolutely perfect for a room of this type, taking up no floor space at all when not in use and lowering into place to divide the room.

"It also delivers an acoustic seal of such quality that concurrent events can take place either side, completely undisturbed."

Style is the exclusive UK partner to Skyfold which has seen huge popularity in universities, schools and colleges. It is also used extensively in company board rooms, hotels and conference centres.