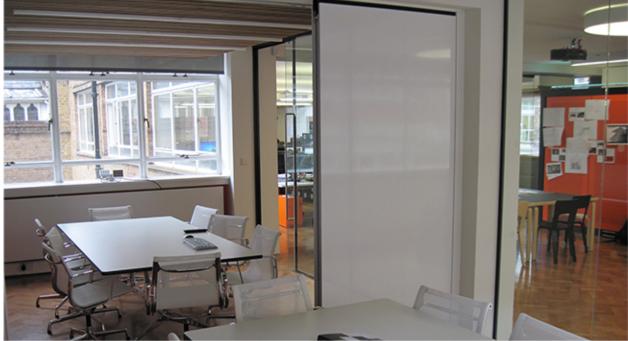

Working directly with Pattern at its London offices, Style was asked to provide a flexible and practical solution for the firm's meeting rooms.

DORMA Moveo was agreed as being the best solution, enabling the meeting area to be divided into two smaller rooms or opened up into one large space.

With Pattern choosing a writable white board finish, the Moveo not only acts as a space divider, but also allows its architects to write up notes, action points and ideas during meetings.

"The white board finish has become extremely popular in meeting rooms," said Julian Sargent, Style's group managing director.

"Moveo is also a hugely popular system for sub-dividing space because it incorporates ComforTronic® automatic seals as standard. These provide quicker operation and acoustic integrity of 55dB.

"Due to its very lightweight design, the additional advantage is that even large moving wall panels for high ceilings or large rooms are effortless to manoeuvre and they reduce the structural support requirements. To put this in context, a Moveo panel weighs up to 50% less than a conventional acoustic moveable wall, which is why it is so well-liked."