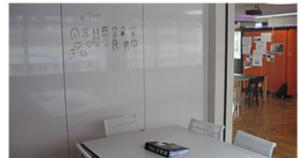

With Pattern choosing a writable white board finish, the Moveo not only acts as a space divider, but also allows its architects to write up notes, action points and ideas during meetings.

"The white board finish has become extremely popular in meeting rooms," said Julian Sargent, Style's group managing director.