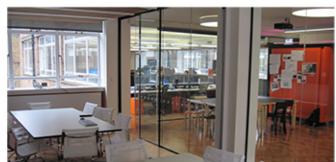

Working directly with Pattern at its London offices, Style was asked to provide a flexible and practical solution for the firm's meeting rooms.

DORMA Moveo was agreed as being the best solution, enabling the meeting area to be divided into two smaller rooms or opened up into one large space.

"Moveo is also a hugely popular system for sub-dividing space because it incorporates ComforTronic® automatic seals as standard. These provide quicker operation and acoustic integrity of 55dB.

"Due to its very lightweight design, the additional advantage is that even large moving wall panels for high ceilings or large rooms are effortless to manoeuvre and they reduce the structural support requirements. To put this in context, a Moveo panel weighs up to 50% less than a conventional acoustic moveable wall, which is why it is so well-liked."