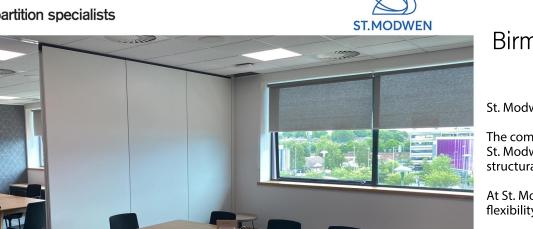

At St. Modwen's head office in Birmingham, Style worked with contractor, Claremont, to offer flexibility in the meeting and training room through the installation of a moveable wall.

A Dorma Huppe Variflex solid moveable wall was chosen as the best solution, with an impressive 55dB acoustic rating which enables meetings and training sessions to take place either side of the wall without any sound interference.

With a chic, white finish, the wall complements the simple, clean interior styling of the room and, thanks to the quality of all Dorma Huppe moveable wall solutions, it can be opened and closed smoothly and effortlessly to divide the space when required.