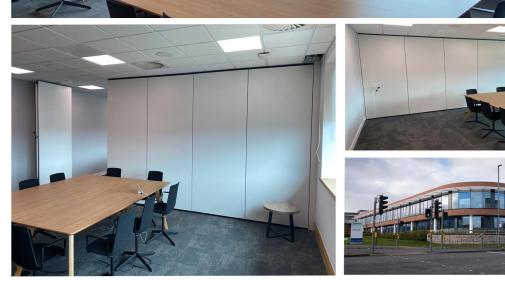

At St. Modwen's head office in Birmingham, Style worked with contractor, Claremont, to offer flexibility in the meeting and training room through the installation of a moveable wall.

A Dorma Huppe Variflex solid moveable wall was chosen as the best solution, with an impressive 55dB acoustic rating which enables meetings and training sessions to take place either side of the wall without any sound interference.

With a chic, white finish, the wall complements the simple, clean interior styling of the room and, thanks to the quality of all Dorma Huppe moveable wall solutions, it can be opened and closed smoothly and effortlessly to divide the space when required.