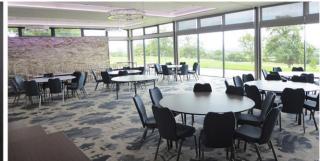

Working with architects, Childs and Silzmann and contractor, Building Supplies, Style was specified to provide the best space management possible in the hotel's newly built extension.

Two DORMA Moveo semi-automatic moveable walls were chosen as the best solution, enabling the extension's conferencing room to be divided into one large room and one smaller room, three small rooms or turned into a complete open plan space.

Offering lab tested 55dB Rw acoustic integrity, a stunning dark walnut wooden veneer finish and DORMA's Comfortronic seals, these operable walls helped maximise the hotel's revenue opportunities by enabling them to cater for varying sizes of events, often concurrently, with outstanding acoustic integrity and the ability to reconfigure the room in minutes.