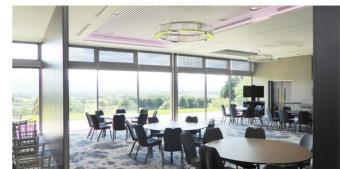

Working with architects, Childs and Silzmann and contractor, Building Supplies, Style was specified to provide the best space management possible in the hotel's newly built extension.

Two DORMA Moveo semi-automatic moveable walls were chosen as the best solution, enabling the extension's conferencing room to be divided into one large room and one smaller room, three small rooms or turned into a complete open plan space.

Offering lab tested 55dB Rw acoustic integrity, a stunning dark walnut wooden veneer finish and DORMA's Comfortronic seals, these operable walls helped maximise the hotel's revenue opportunities by enabling them to cater for varying sizes of events, often concurrently, with outstanding acoustic integrity and the ability to reconfigure the room in minutes.