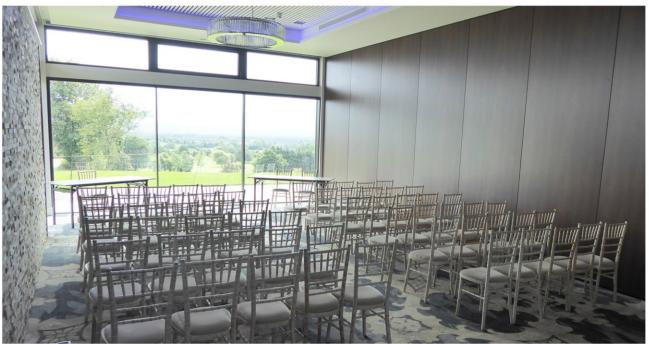

# Hotel extension with flexible space and stunning views

🏚 Tewkesbury Park

The Tewkesbury Park Hotel boasts unrivalled views across the Gloucestershire countryside, with 9 historic suites and superb hospitality facilities.

Working with architects, Childs and Silzmann and contractor, Building Supplies, Style was specified to provide the best space management possible in the hotel's newly built extension.

Two DORMA Moveo semi-automatic moveable walls were chosen as the best solution, enabling the extension's conferencing room to be divided into one large room and one smaller room, three small rooms or turned into a complete open plan space.

Offering lab tested 55dB Rw acoustic integrity, a stunning dark walnut wooden veneer finish and DORMA's Comfortronic seals, these operable walls helped maximise the hotel's revenue opportunities by enabling them to cater for varying sizes of events, often concurrently, with outstanding acoustic integrity and the ability to reconfigure the room in minutes.