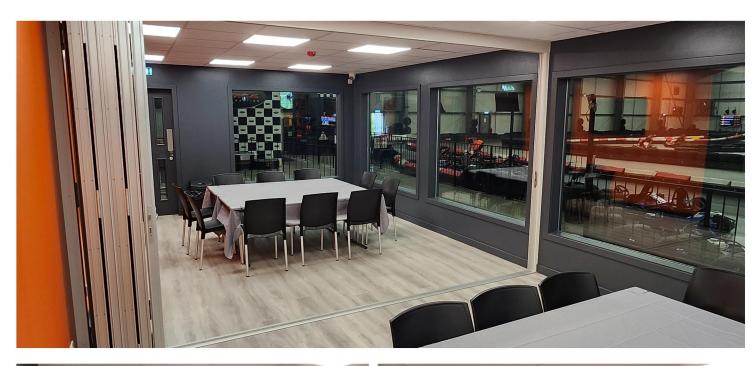

By installing a simple folding wall, it offers Xtreme the ability to host more than one event at the same time, improving the functionality of their hospitality space.

Style installed a Stylefold 120 folding wall in an anthracite grey laminate finish. This easy to manoeuvre wall has a 42dB acoustic rating which minimises noise from the other side and offers high levels of privacy.

With a large window overlooking the track, guests can watch the Karting while enjoying food and drink, and when larger parties are booked the wall can be quickly folded away to offer a sizeable room for entertaining.