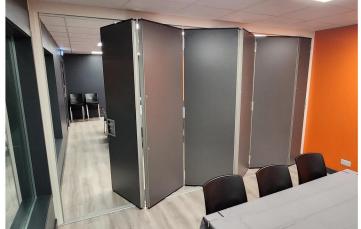

By installing a simple folding wall, it offers Xtreme the ability to host more than one event at the same time, improving the functionality of their hospitality space.

Style installed a Stylefold 120 folding wall in an anthracite grey laminate finish. This easy to manoeuvre wall has a 42dB acoustic rating which minimises noise from the other side and offers high levels of privacy.

With a large window overlooking the track, guests can watch the Karting while enjoying food and drink, and when larger parties are booked the wall can be quickly folded away to offer a sizeable room for entertaining.