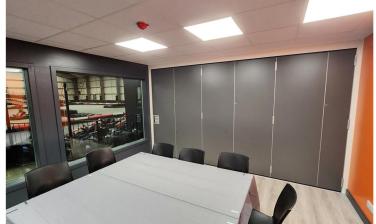

By installing a simple folding wall, it offers Xtreme the ability to host more than one event at the same time, improving the functionality of their hospitality space.

Style installed a Stylefold 120 folding wall in an anthracite grey laminate finish. This easy to manoeuvre wall has a 42dB acoustic rating which minimises noise from the other side and offers high levels of privacy.

With a large window overlooking the track, guests can watch the Karting while enjoying food and drink, and when larger parties are booked the wall can be quickly folded away to offer a sizeable room for entertaining.